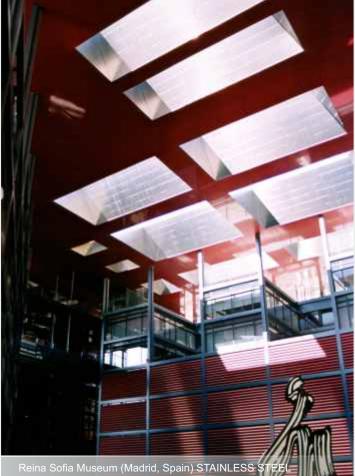

### larson metals & larcore A2 metals Aluminium Composite Panel

Noble metals such as **Stainless Steel**, **Copper**, **Brass and Zinc** are shown in their natural appearance. The lack of treatment makes these composites the ideal ecological solution and provides the sensation of liveliness from the distinctive nature's finest elements. Lightness and flatness **Alucoil**'s panels.

Stainless Steel WF30 Brushed

Copper