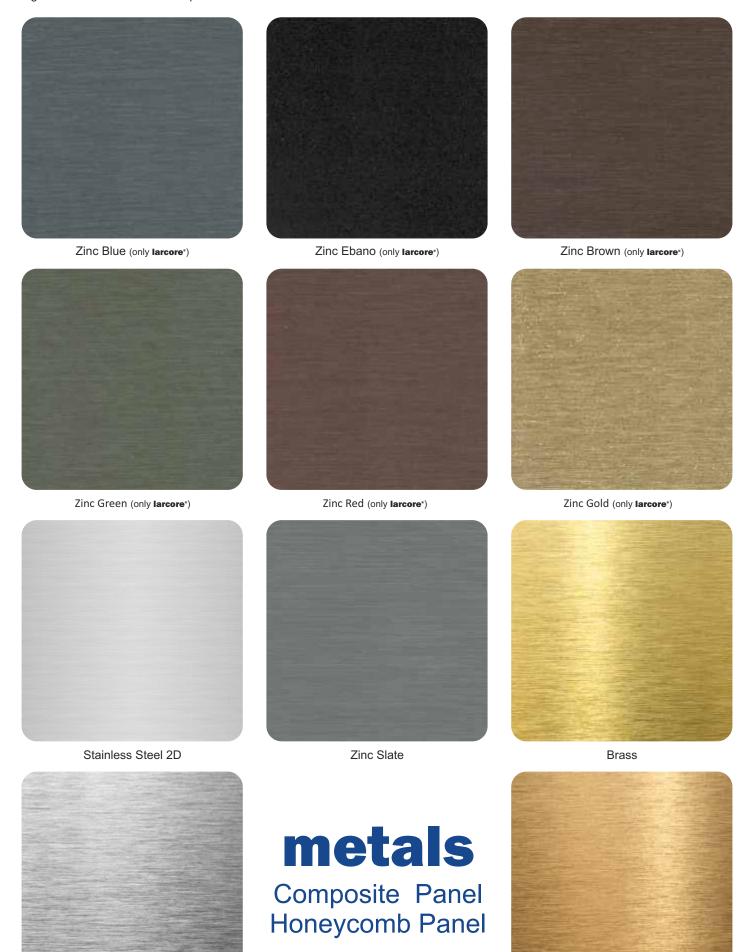

### larson metals & larcore A2 metals Aluminium Composite Panel

Noble metals such as **Stainless Steel**, **Copper**, **Brass and Zinc** are shown in their natural appearance. The lack of treatment makes these composites the ideal ecological solution and provides the sensation of liveliness from the distinctive nature's finest elements. Lightness and flatness **Alucoil**'s panels.