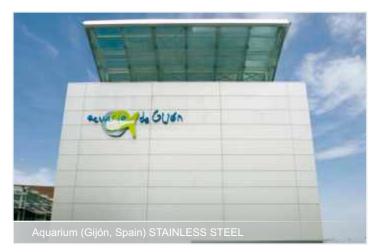

### larson metals & larcore A2 metals Aluminium Composite Panel

Noble metals such as **Stainless Steel**, **Copper**, **Brass and Zinc** are shown in their natural appearance. The lack of treatment makes these composites the ideal ecological solution and provides the sensation of liveliness from the distinctive nature's finest elements. Lightness and flatness **Alucoil**'s panels.

Stainless Steel WF30 Brushed

Copper