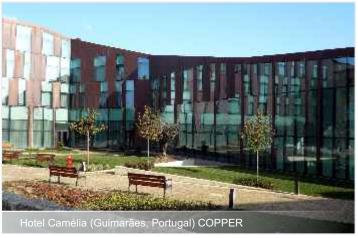

### larson metals & larcore A2 metals Aluminium Composite Panel

Noble metals such as **Stainless Steel**, **Copper**, **Brass and Zinc** are shown in their natural appearance. The lack of treatment makes these composites the ideal ecological solution and provides the sensation of liveliness from the distinctive nature's finest elements. Lightness and flatness **Alucoil**'s panels.

Stainless Steel WF30 Brushed

Copper