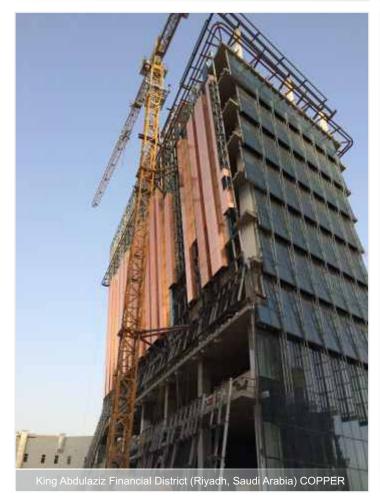

### larson metals & larcore A2 metals Aluminium Composite Panel

Noble metals such as **Stainless Steel**, **Copper**, **Brass and Zinc** are shown in their natural appearance. The lack of treatment makes these composites the ideal ecological solution and provides the sensation of liveliness from the distinctive nature's finest elements. Lightness and flatness **Alucoil**'s panels.

Stainless Steel WF30 Brushed

Copper