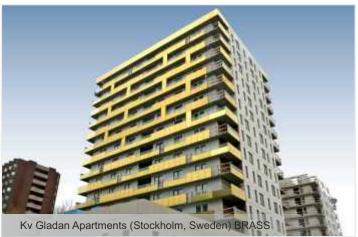

### larson metals & larcore A2 metals Aluminium Composite Panel

Noble metals such as **Stainless Steel**, **Copper**, **Brass and Zinc** are shown in their natural appearance. The lack of treatment makes these composites the ideal ecological solution and provides the sensation of liveliness from the distinctive nature's finest elements. Lightness and flatness **Alucoil**'s panels.

Stainless Steel WF30 Brushed

Copper